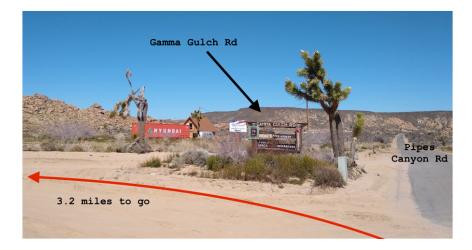

- ✓ Soon after the famous Pioneertown Pappy & Harriet's saloon, the road turns right, take it.
- Remain on Pioneertown Road for a little over 3 miles, before you turn right on Pipes Canyon Road.
- ✓ Take Pipes Canyon for 2.4 miles until you reach Gamma Gulch Road (dirt), then take a left turn.

- ✓ From here  $\hat{1}$  you are on dirt and have about 3.2 miles to go.
- $\checkmark$  Continue straight on the dirt road, past this split  $\Downarrow$

✓ Then when you get to this ↓ fork in the road, stay left - 400 feet to go