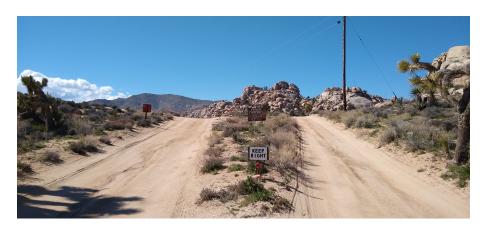

- ✓ From here  $\hat{1}$  you are on dirt and have about 3.2 miles to go.
- $\checkmark$  Continue straight on the dirt road, past this split  $\Downarrow$

✓ Then when you get to this ↓ fork in the road, stay left - 400 feet to go