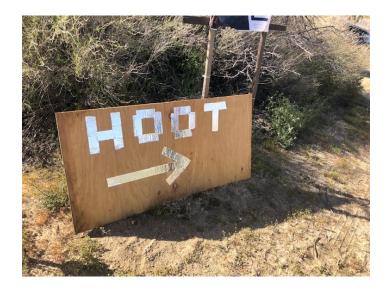

✓ Look for this  $\Downarrow$  sign.

✓ Come find us if you are staying on site, if parking park nose into the little orange flags (keep it tight). Look for owls.