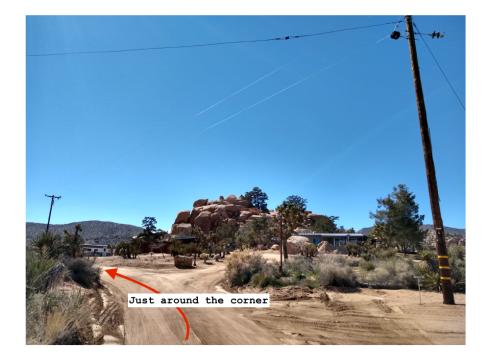

- ✓ From here  $\hat{1}$  you are on dirt and have about 3.2 miles to go.
- $\checkmark$  Continue straight on the dirt road, past this split  $\Downarrow$

✓ Then when you get to this ↓ fork in the road, stay left - 400 feet to go